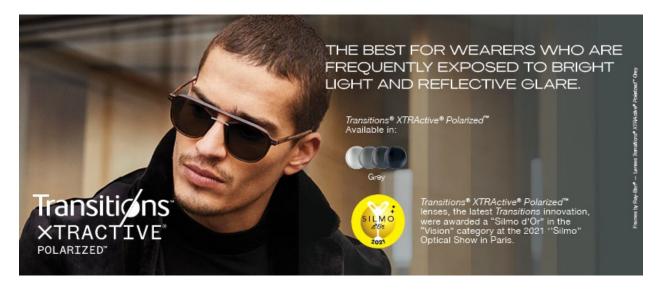

Transitions® XTRActive® Polarized™ are best for those who are frequently exposed to bright light and reflective glare. They combine the benefits of light intelligent lenses and dynamic polarization for extra protection in any light situation and deliver sharper vision and vivid colours.