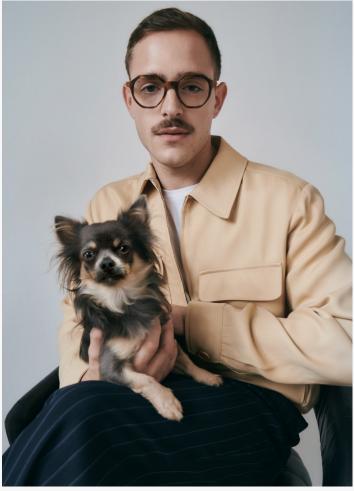

## GIGI STUDIOS MEN FW 23/24, CONTEMPORARY MASCULINITY

GIGI Studios expands the MEN collection of optical and sun contemporary designs with superior calibers. A commitment to purity and character is reflected in the MELVILLE optical model, with a thick acetate rim and a slightly geometric shape. On the other hand, HAWKING and MAXWELL, made of titanium and acetate, are two optical designs from the new collection that stand out for their lightness and the elegance of their details.