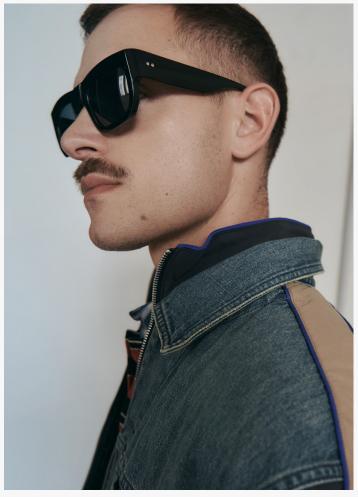

## GIGI STUDIOS MEN FW 23/24, CONTEMPORARY MASCULINITY

GIGI Studios expands the MEN collection of optical and sun contemporary designs with superior calibers. A commitment to purity and character is reflected in the MELVILLE optical model, with a thick acetate rim and a slightly geometric shape. On the other hand, HAWKING and MAXWELL, made of titanium and acetate, are two optical designs from the new collection that stand out for their lightness and the elegance of their details.

The two new acetate sun designs, BRYANT and MAGNO, feature thick acetate rims and defined shapes. As with the entire MEN sun collection, the CR39 lenses are polarized.

MAGNO 6851